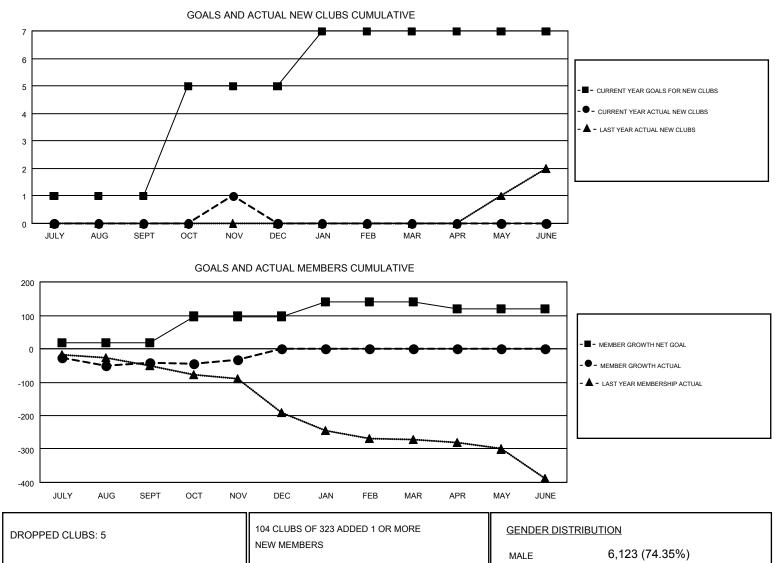

### MICHAEL MOI FNDA

| GMT: MICHA    | AEL MOLENDA   |             |               |                       |                           |                         | GMT CA I                                           |  |
|---------------|---------------|-------------|---------------|-----------------------|---------------------------|-------------------------|----------------------------------------------------|--|
|               | Club          | )S          |               | Members               |                           |                         |                                                    |  |
|               | RESULTS FOR   | R 2018-2019 |               | RESULTS FOR 2018-2019 |                           |                         |                                                    |  |
| QUARTER       | NEW CLUB GOAL | NEW CLUBS   | DROPPED CLUBS | QUARTER               | MEMBER GROWTH NET<br>GOAL | MEMBER GROWTH<br>ACTUAL | DROPPED<br>MEMBERS ACTUAL<br>(including transfers) |  |
| JULY/AUG/SEPT | 1             | 0           | 5             | JULY/AUG/SEPT         | 19                        | 156                     | 174                                                |  |
| OCT/NOV/DEC   | 4             | 1           | 0             | OCT/NOV/DEC           | 78                        | 139                     | 118                                                |  |
| JAN/FEB/MAR   | 2             | 0           | 0             | JAN/FEB/MAR           | 44                        | 0                       | 0                                                  |  |
| APR/MAY/JUNE  | 0             | 0           | 0             | APR/MAY/JUNE          | -21                       | 0                       | 0                                                  |  |

| DROFFED GEODS: 5 |     | NEW MEMBERS               | MALE                       | 6,123 (74.35%) |       |
|------------------|-----|---------------------------|----------------------------|----------------|-------|
| DROPPED MEMBERS  |     |                           | FEMALE                     | 2,112 (25.65%) |       |
| DECEASED         | 58  | CLICK HERE FOR CUMULATIVE | TOTAL FAMILY UNIT MEMBERS  |                | 1,619 |
| CLUB CANCELLED   | 31  | MEMBERSHIP DATA           | FAMILY MEMBERS PAYING HALF |                |       |
| OTHER            | 203 |                           |                            |                | 820   |
| TOTAL            | 292 |                           | 0000                       |                |       |